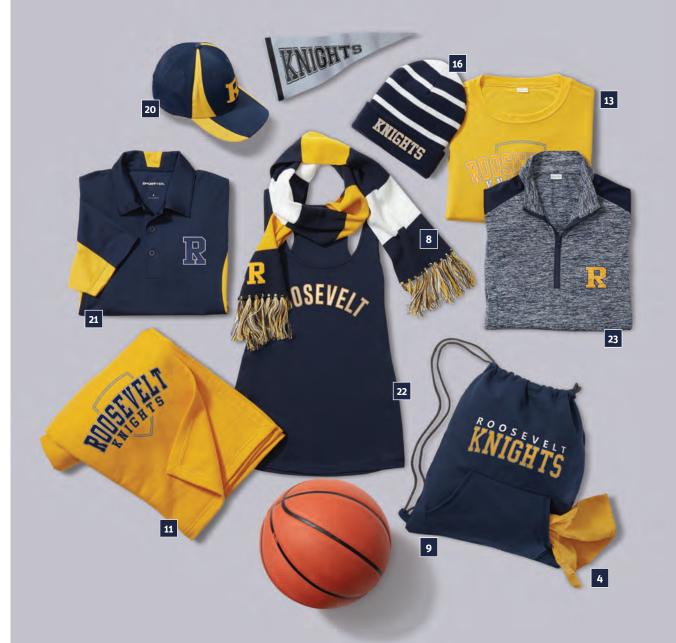

#### **FOOTBALL**

| 1  | LNEA104 | New Era* Ladies Heritage Blend 3/4-Sleeve<br>Baseball Raglan Tee  |
|----|---------|-------------------------------------------------------------------|
| 2  | J333    | Port Authority® Torrent Waterproof Jacket                         |
| 3  | ST362   | Sport-Tek® Heather-On-Heather Contender™ Tee                      |
| 4  | ST371   | Sport-Tek® CamoHex Colorblock Tee                                 |
| 5  | LNEA510 | New Era® Ladies Tri-Blend Fleece Pullover Hoodie                  |
| 6  | ST853   | Sport-Tek* Sport-Wick* Stretch Contrast<br>Full-Zip Jacket        |
| 7  | STA02   | Sport-Tek® Spectator Scarf                                        |
| 8  | STC21   | Sport-Tek® Pom Pom Team Beanie                                    |
| 9  | STC20   | Sport-Tek® Spectator Beanie                                       |
| 10 | STC31   | Sport-Tek® Striped Beanie with Solid Band                         |
| 11 | NEA510  | New Era* Tri-Blend Fleece Pullover Hoodie                         |
| 12 | F247    | Sport-Tek® Tech Fleece 1/4-Zip Pullover                           |
| 13 | ST235   | Sport-Tek* Sport-Wick* Fleece Colorblock<br>Hooded Pullover       |
| 14 | ST225   | Sport-Tek® PosiCharge® Electric Heather Fleece<br>Hooded Pullover |
| 15 | NE1000  | New Era® Structured Stretch Cotton Cap                            |
| 16 | BP78    | Port & Company® Core Fleece Sweatshirt Blanket                    |
| 17 | BG802   | Port Authority® Large Active Duffel                               |
| 18 | ST590   | Sport-Tek® PosiCharge® Electric Heather Polo                      |
| 19 | ST237   | Sport-Tek* Sport-Wick* Fleece Pant                                |
| 20 | ST360LS | Sport-Tek® Long Sleeve Heather Contender™ Tee                     |
| 21 | BG601   | Port Authority® Stadium Seat                                      |
| 22 | STA01   | Sport-Tek® Spectator Gloves                                       |
| 23 | BG990S  | Port Authority® Small Colorblock Sport Duffel                     |
| 24 | ST370   | Sport-Tek® CamoHex Tee                                            |
| 25 | ST270   | Sport-Tek® Fleece Letterman Jacket                                |
|    |         |                                                                   |

#### BUILD YOUR SPIRIT PACK