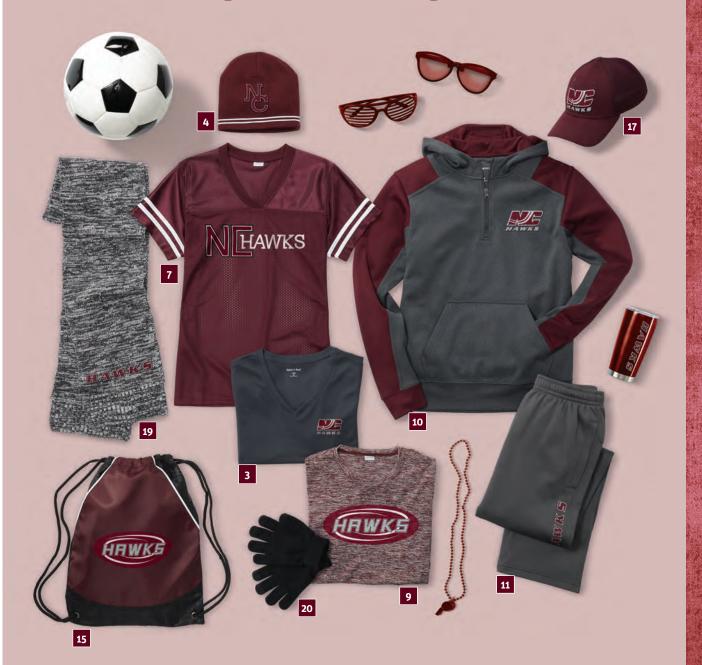

#### SOCCER

| 1  | J317    | Port Authority® Core Soft Shell Jacket                                                     |
|----|---------|--------------------------------------------------------------------------------------------|
| 2  | STA02   | Sport-Tek® Spectator Scarf                                                                 |
| 3  | LST340  | Sport-Tek <sup>®</sup> Ladies PosiCharge <sup>®</sup> RacerMesh <sup>®</sup><br>V-Neck Tee |
| 4  | STC20   | Sport-Tek® Spectator Beanie                                                                |
| 5  | ST241   | Sport-Tek® Sport-Wick® Fleece Full-Zip Jacket                                              |
| 6  | ST370   | Sport-Tek <sup>®</sup> CamoHex Tee                                                         |
| 7  | LST307  | Sport-Tek® Ladies PosiCharge® Replica Jersey                                               |
| 8  | JST63   | Sport-Tek® Colorblock Raglan Anorak                                                        |
| 9  | ST390   | Sport-Tek® PosiCharge® Electric Heather Tee                                                |
| 10 | ST249   | Sport-Tek® Tech Fleece Colorblock 1/4-Zip<br>Hooded Sweatshirt                             |
| 11 | ST237   | Sport-Tek® Sport-Wick® Fleece Pant                                                         |
| 12 | ST361LS | Sport-Tek® Long Sleeve Heather Colorblock<br>Contender™ Tee                                |
| 13 | PT38    | Port Authority® Rally Towel                                                                |
| 14 | ST357   | Sport-Tek® PosiCharge® Competitor™ 1/4-Zip<br>Pullover                                     |
| 15 | BST600  | Sport-Tek® Rival Cinch Pack                                                                |
| 16 | ST350LS | Sport-Tek® Long Sleeve PosiCharge®<br>Competitor™ Tee                                      |
| 17 | NE1020  | New Era® Stretch Mesh Cap                                                                  |
| 18 | BG99    | Port Authority® Standard Colorblock<br>Sport Duffel                                        |
| 19 | STA04   | Sport-Tek <sup>®</sup> Marled Scarf                                                        |
| 20 | STA01   | Sport-Tek® Spectator Gloves                                                                |

## BUILD YOUR SPIRIT PACK