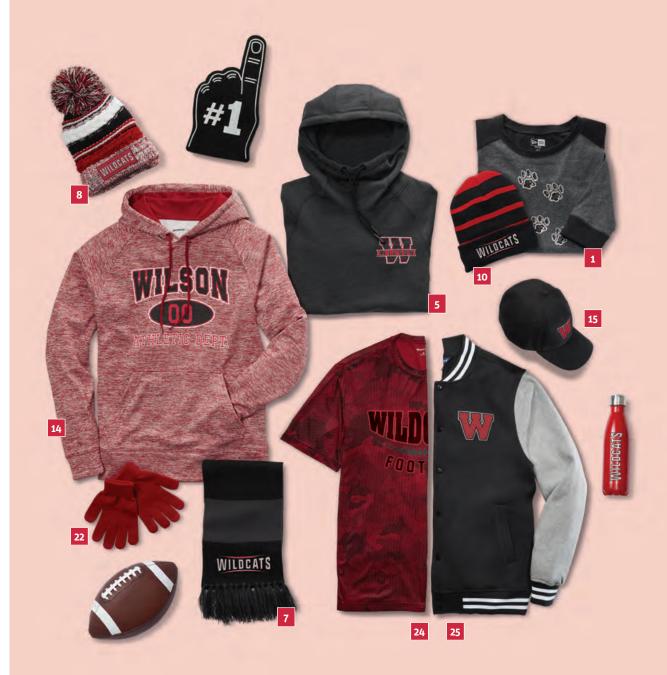

#### **FOOTBALL**

| 1  | LNEA104 | New Era* Ladies Heritage Blend 3/4-Sleeve<br>Baseball Raglan Tee  |
|----|---------|-------------------------------------------------------------------|
| 2  | J333    | Port Authority® Torrent Waterproof Jacket                         |
| 3  | ST362   | Sport-Tek® Heather-On-Heather Contender™ Tee                      |
| 4  | ST371   | Sport-Tek® CamoHex Colorblock Tee                                 |
| 5  | LNEA510 | New Era® Ladies Tri-Blend Fleece Pullover Hoodie                  |
| 6  | ST853   | Sport-Tek* Sport-Wick* Stretch Contrast<br>Full-Zip Jacket        |
| 7  | STA02   | Sport-Tek® Spectator Scarf                                        |
| 8  | STC21   | Sport-Tek® Pom Pom Team Beanie                                    |
| 9  | STC20   | Sport-Tek® Spectator Beanie                                       |
| 10 | STC31   | Sport-Tek® Striped Beanie with Solid Band                         |
| 11 | NEA510  | New Era* Tri-Blend Fleece Pullover Hoodie                         |
| 12 | F247    | Sport-Tek® Tech Fleece 1/4-Zip Pullover                           |
| 13 | ST235   | Sport-Tek* Sport-Wick* Fleece Colorblock<br>Hooded Pullover       |
| 14 | ST225   | Sport-Tek® PosiCharge® Electric Heather Fleece<br>Hooded Pullover |
| 15 | NE1000  | New Era® Structured Stretch Cotton Cap                            |
| 16 | BP78    | Port & Company® Core Fleece Sweatshirt Blanket                    |
| 17 | BG802   | Port Authority® Large Active Duffel                               |
| 18 | ST590   | Sport-Tek® PosiCharge® Electric Heather Polo                      |
| 19 | ST237   | Sport-Tek* Sport-Wick* Fleece Pant                                |
| 20 | ST360LS | Sport-Tek® Long Sleeve Heather Contender™ Tee                     |
| 21 | BG601   | Port Authority® Stadium Seat                                      |
| 22 | STA01   | Sport-Tek® Spectator Gloves                                       |
| 23 | BG990S  | Port Authority® Small Colorblock Sport Duffel                     |
| 24 | ST370   | Sport-Tek® CamoHex Tee                                            |
| 25 | ST270   | Sport-Tek® Fleece Letterman Jacket                                |
|    |         |                                                                   |