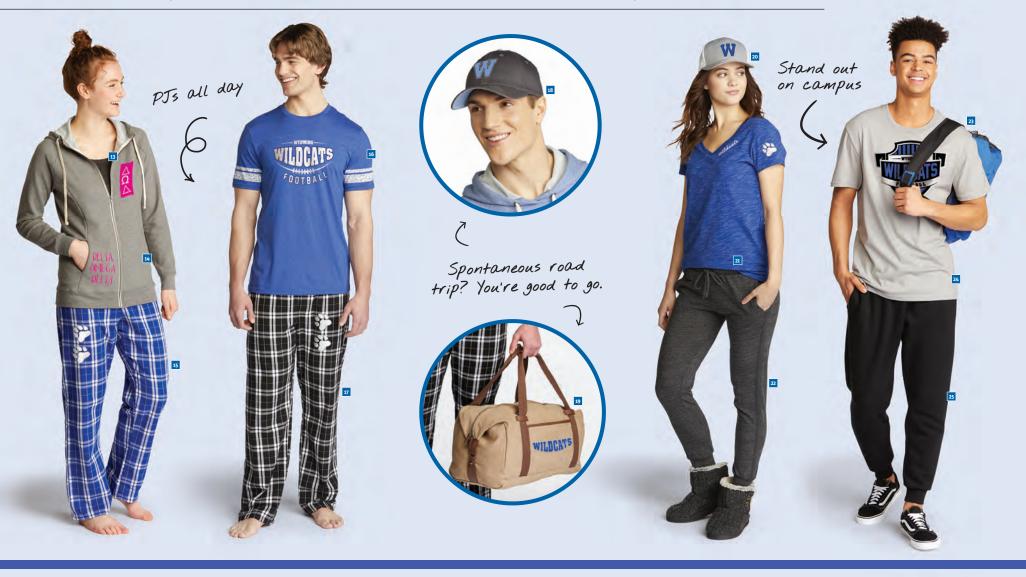

### DORM AND GREEK LIFE

- **DM477** District® Women's Game Long Sleeve V-Neck Tee
- **LW668** Port Authority® Ladies Plaid Flannel Tunic
- **BG210** Port Authority® Cotton Canvas Backpack
- AA5103 Alternative The Keeper Vintage 50/50 Ringer Tee
- **DT565** District® Medal Full-Zip Hoodie
- **DT355** District<sup>®</sup> Perfect Tri<sup>®</sup> French Terry Hoodie
- **ST355P** Sport-Tek® PosiCharge® Competitor™ Pocketed Short
- **B085** Port Authority® Laundry Bag

- CTA205 Carhartt® Acrylic Knit Hat
- AA5104 Alternative Women's Team Player Vintage 50/50 Tee
- **△ AA31082** Alternative Women's Jogger Eco™ Fleece Pant
- BP31 Port Authority® Ultra Plush Blanket

Get comfortable in your new home away from home, with relaxed tees, tanks, sweaters and pants that are perfect for chilling in the dorm room and common areas. These styles are made for those who take their downtime seriously.

- DM466 District® Women's Cosmic
  Twist Back Tank
- **DT456** District\* Women's Perfect Tri\* French Terry Full-Zip Hoodie
- DT2800 District® Women's Flannel Plaid Pant
- DT376 District® Game Tee
- DT1800 District® Flannel Plaid Pant
- NE1100 New Era® Interception Cap
- 19 BG803 Port Authority® Cotton Canvas
  Duffel
- 20 C112 Port Authority® Snapback Trucker Cap
- **DT664** District® Women's Medal V-Neck Tee
- 22 AA2822 Alternative Women's Eco-Jersey™ Jogger
- BG211 Port Authority® Hybrid Backpack
- **DT564** District® Medal Tee
- BC3727 BELLA+CANVAS\* Unisex Jogger Sweatpants