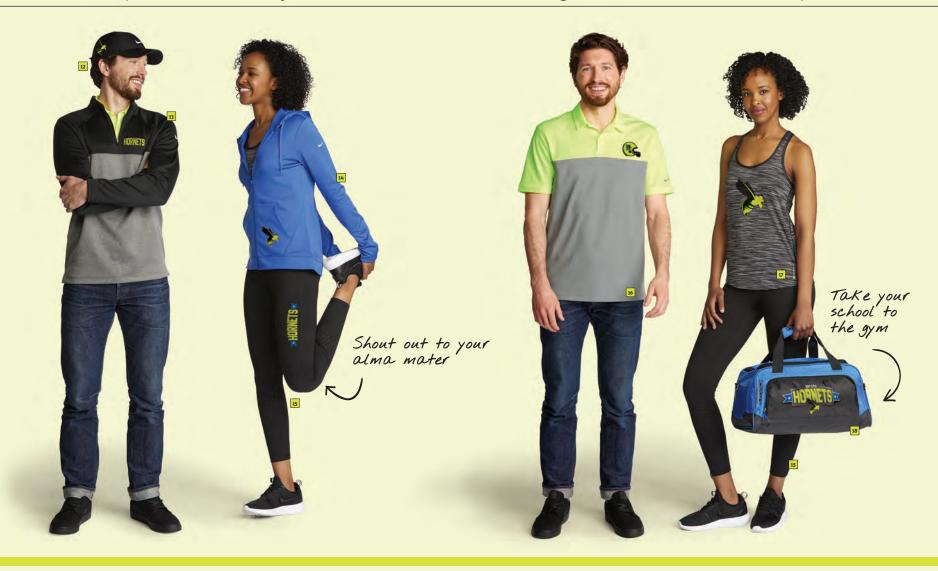

#### BASKETBALL

| 1  | F247    | Sport-Tek® Tech Fleece 1/4-Zip Pullover                                          |
|----|---------|----------------------------------------------------------------------------------|
| 2  | ST235   | Sport-Tek® Sport-Wick® Fleece Colorblock<br>Hooded Pullover                      |
| 3  | T555    | Sport-Tek <sup>®</sup> PosiCharge <sup>®</sup> Mesh Reversible<br>Sleeveless Tee |
| 4  | PT38    | Port Authority® Rally Towel                                                      |
| 5  | ST350LS | Sport-Tek® Long Sleeve PosiCharge®<br>Competitor™ Tee                            |
| 6  | ST853   | Sport-Tek® Sport-Wick® Stretch Contrast<br>Full-Zip Jacket                       |
| 7  | J333    | Port Authority® Torrent Waterproof Jacket                                        |
| 8  | STA02   | Sport-Tek® Spectator Scarf                                                       |
| 9  | BG614   | Port & Company® Core Fleece Sweatshirt<br>Cinch Pack                             |
| 10 | ST225   | Sport-Tek® PosiCharge® Electric Heather Fleece<br>Hooded Pullover                |
| 11 | BP78    | Port & Company® Core Fleece Sweatshirt Blanket                                   |
| 12 | ST237   | Sport-Tek® Sport-Wick® Fleece Pant                                               |
| 13 | ST350   | Sport-Tek® PosiCharge® Competitor™ Tee                                           |
| 14 | ST400   | Sport-Tek® PosiCharge® Tri-Blend Wicking<br>Raglan Tee                           |
| 15 | BG99    | Port Authority® Standard Colorblock Sport Duffel                                 |
| 16 | STC31   | Sport-Tek® Striped Beanie with Solid Band                                        |
| 17 | T565    | Sport-Tek <sup>®</sup> PosiCharge <sup>®</sup> Mesh Reversible<br>Spliced Short  |
| 18 | ST397   | Sport-Tek® PosiCharge® Electric Heather Colorblock<br>1/4-Zip Pullover           |
| 19 | BG990S  | Port Authority® Small Colorblock Sport Duffel                                    |
| 20 | STC11   | Sport-Tek® Dry Zone® Nylon Colorblock Cap                                        |
| 21 | ST655   | Sport-Tek <sup>®</sup> Side Blocked Micropique<br>Sport-Wick <sup>®</sup> Polo   |
| 22 | LST356  | Sport-Tek® Ladies PosiCharge® Competitor™<br>Racerback Tank                      |
| 23 | LST397  | Sport-Tek* Ladies PosiCharge* Electric Heather<br>Colorblock 1/4-Zip Pullover    |
|    |         |                                                                                  |

## BUILD YOUR SPIRIT PACK