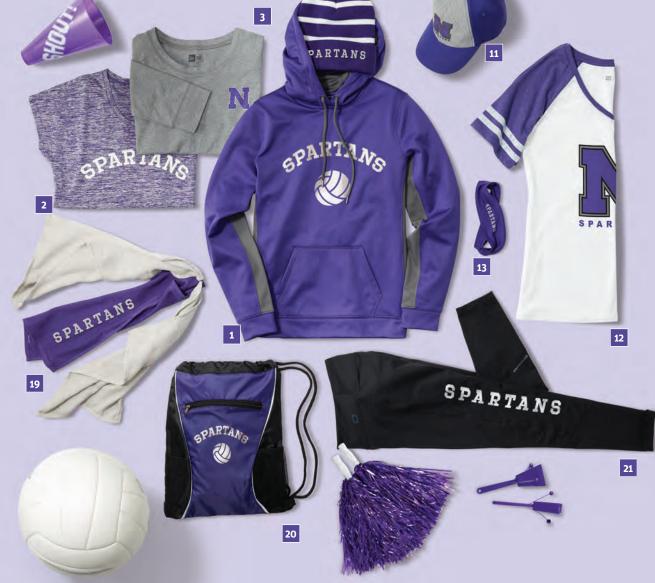

#### VOLLEYBALL

| 1  | LST235   | Sport-Tek® Ladies Sport-Wick® Fleece Colorblock<br>Hooded Pullover           |
|----|----------|------------------------------------------------------------------------------|
| 2  | LST390   | Sport-Tek® Ladies PosiCharge® Electric Heather<br>Sporty Tee                 |
| 3  | LNEA104  | New Era <sup>®</sup> Ladies Heritage Blend 3/4-Sleeve<br>Baseball Raglan Tee |
| 4  | LST356   | Sport-Tek® Ladies PosiCharge® Competitor™<br>Racerback Tank                  |
| 5  | LST396   | Sport-Tek® Ladies PosiCharge® Electric Heather<br>Racerback Tank             |
| 6  | PC450    | Port & Company® Fan Favorite™ Tee                                            |
| 7  | LST304   | Sport-Tek® Ladies Cadence Short                                              |
| 8  | LST357   | Sport-Tek® Ladies PosiCharge® Competitor™<br>1/4-Zip Pullover                |
| 9  | LST590   | Sport-Tek® Ladies PosiCharge® Electric<br>Heather Polo                       |
| 10 | BP78     | Port & Company® Core Fleece Sweatshirt<br>Blanket                            |
| 11 | STC18    | Sport-Tek® Jersey Front Cap                                                  |
| 12 | DM476    | District® Women's Game V-Neck Tee                                            |
| 13 | STA35    | Sport-Tek® PosiCharge® Competitor™ Headband                                  |
| 14 | LST237   | Sport-Tek® Ladies Sport-Wick® Fleece Pant                                    |
| 15 | STC20    | Sport-Tek® Spectator Beanie                                                  |
| 16 | STC31    | Sport-Tek® Striped Beanie with Solid Band                                    |
| 17 | LST353LS | Sport-Tek® Ladies Long Sleeve PosiCharge®<br>Competitor® V-Neck Tee          |
| 18 | BST600   | Sport-Tek® Rival Cinch Pack                                                  |
| 19 | PT38     | Port Authority® Rally Towel                                                  |
| 20 | BG613    | Port Authority® Fast Break Cinch Pack                                        |
| 21 | L0E402   | OGIO® ENDURANCE Ladies Laser Tech Legging                                    |