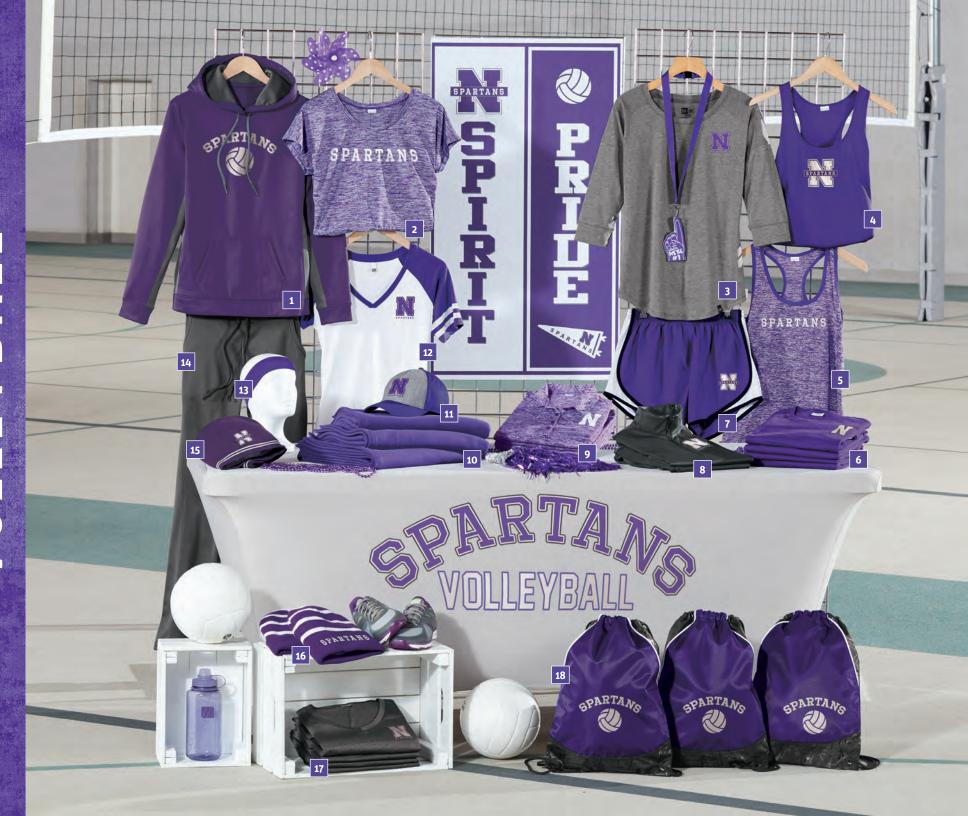

#### VOLLEYBALL

| 1  | LST235   | Sport-Tek® Ladies Sport-Wick® Fleece Colorblock<br>Hooded Pullover           |
|----|----------|------------------------------------------------------------------------------|
| 2  | LST390   | Sport-Tek® Ladies PosiCharge® Electric Heather<br>Sporty Tee                 |
| 3  | LNEA104  | New Era <sup>®</sup> Ladies Heritage Blend 3/4-Sleeve<br>Baseball Raglan Tee |
| 4  | LST356   | Sport-Tek® Ladies PosiCharge® Competitor™<br>Racerback Tank                  |
| 5  | LST396   | Sport-Tek® Ladies PosiCharge® Electric Heather<br>Racerback Tank             |
| 6  | PC450    | Port & Company® Fan Favorite™ Tee                                            |
| 7  | LST304   | Sport-Tek® Ladies Cadence Short                                              |
| 8  | LST357   | Sport-Tek® Ladies PosiCharge® Competitor™<br>1/4-Zip Pullover                |
| 9  | LST590   | Sport-Tek® Ladies PosiCharge® Electric<br>Heather Polo                       |
| 10 | BP78     | Port & Company® Core Fleece Sweatshirt<br>Blanket                            |
| 11 | STC18    | Sport-Tek® Jersey Front Cap                                                  |
| 12 | DM476    | District® Women's Game V-Neck Tee                                            |
| 13 | STA35    | Sport-Tek® PosiCharge® Competitor™ Headband                                  |
| 14 | LST237   | Sport-Tek® Ladies Sport-Wick® Fleece Pant                                    |
| 15 | STC20    | Sport-Tek® Spectator Beanie                                                  |
| 16 | STC31    | Sport-Tek® Striped Beanie with Solid Band                                    |
| 17 | LST353LS | Sport-Tek® Ladies Long Sleeve PosiCharge®<br>Competitor® V-Neck Tee          |
| 18 | BST600   | Sport-Tek® Rival Cinch Pack                                                  |
| 19 | PT38     | Port Authority® Rally Towel                                                  |
| 20 | BG613    | Port Authority® Fast Break Cinch Pack                                        |
| 21 | L0E402   | OGIO® ENDURANCE Ladies Laser Tech Legging                                    |