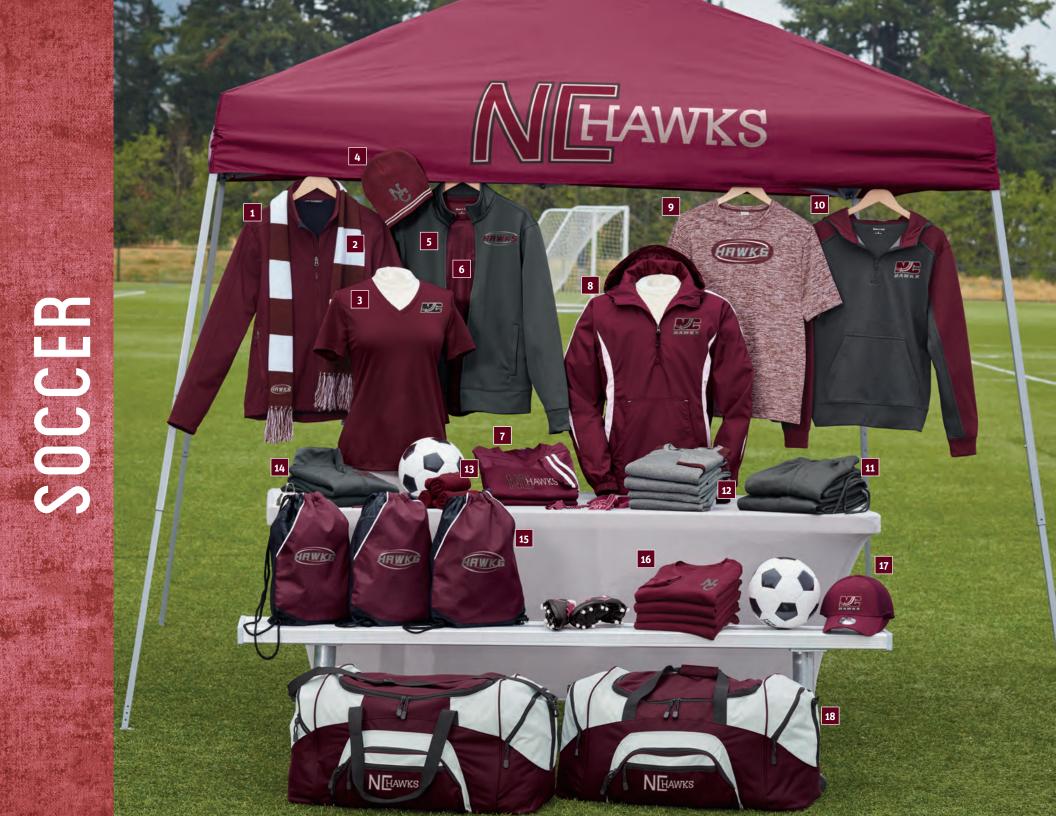

#### SOCCER

| 1  | J317    | Port Authority® Core Soft Shell Jacket                                                     |
|----|---------|--------------------------------------------------------------------------------------------|
| 2  | STA02   | Sport-Tek® Spectator Scarf                                                                 |
| 3  | LST340  | Sport-Tek <sup>®</sup> Ladies PosiCharge <sup>®</sup> RacerMesh <sup>®</sup><br>V-Neck Tee |
| 4  | STC20   | Sport-Tek® Spectator Beanie                                                                |
| 5  | ST241   | Sport-Tek® Sport-Wick® Fleece Full-Zip Jacket                                              |
| 6  | ST370   | Sport-Tek <sup>®</sup> CamoHex Tee                                                         |
| 7  | LST307  | Sport-Tek® Ladies PosiCharge® Replica Jersey                                               |
| 8  | JST63   | Sport-Tek® Colorblock Raglan Anorak                                                        |
| 9  | ST390   | Sport-Tek® PosiCharge® Electric Heather Tee                                                |
| 10 | ST249   | Sport-Tek® Tech Fleece Colorblock 1/4-Zip<br>Hooded Sweatshirt                             |
| 11 | ST237   | Sport-Tek® Sport-Wick® Fleece Pant                                                         |
| 12 | ST361LS | Sport-Tek® Long Sleeve Heather Colorblock<br>Contender™ Tee                                |
| 13 | PT38    | Port Authority® Rally Towel                                                                |
| 14 | ST357   | Sport-Tek® PosiCharge® Competitor™ 1/4-Zip<br>Pullover                                     |
| 15 | BST600  | Sport-Tek® Rival Cinch Pack                                                                |
| 16 | ST350LS | Sport-Tek® Long Sleeve PosiCharge®<br>Competitor™ Tee                                      |
| 17 | NE1020  | New Era® Stretch Mesh Cap                                                                  |
| 18 | BG99    | Port Authority® Standard Colorblock<br>Sport Duffel                                        |
| 19 | STA04   | Sport-Tek <sup>®</sup> Marled Scarf                                                        |
| 20 | STA01   | Sport-Tek® Spectator Gloves                                                                |

## BUILD YOUR SPIRIT PACK