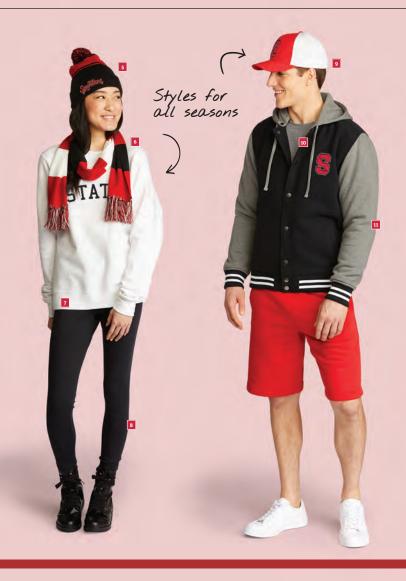

#### **FOOTBALL**

| 1  | LNEA104 | New Era* Ladies Heritage Blend 3/4-Sleeve<br>Baseball Raglan Tee  |
|----|---------|-------------------------------------------------------------------|
| 2  | J333    | Port Authority® Torrent Waterproof Jacket                         |
| 3  | ST362   | Sport-Tek® Heather-On-Heather Contender™ Tee                      |
| 4  | ST371   | Sport-Tek® CamoHex Colorblock Tee                                 |
| 5  | LNEA510 | New Era® Ladies Tri-Blend Fleece Pullover Hoodie                  |
| 6  | ST853   | Sport-Tek* Sport-Wick* Stretch Contrast<br>Full-Zip Jacket        |
| 7  | STA02   | Sport-Tek® Spectator Scarf                                        |
| 8  | STC21   | Sport-Tek® Pom Pom Team Beanie                                    |
| 9  | STC20   | Sport-Tek® Spectator Beanie                                       |
| 10 | STC31   | Sport-Tek® Striped Beanie with Solid Band                         |
| 11 | NEA510  | New Era* Tri-Blend Fleece Pullover Hoodie                         |
| 12 | F247    | Sport-Tek® Tech Fleece 1/4-Zip Pullover                           |
| 13 | ST235   | Sport-Tek* Sport-Wick* Fleece Colorblock<br>Hooded Pullover       |
| 14 | ST225   | Sport-Tek® PosiCharge® Electric Heather Fleece<br>Hooded Pullover |
| 15 | NE1000  | New Era® Structured Stretch Cotton Cap                            |
| 16 | BP78    | Port & Company® Core Fleece Sweatshirt Blanket                    |
| 17 | BG802   | Port Authority® Large Active Duffel                               |
| 18 | ST590   | Sport-Tek® PosiCharge® Electric Heather Polo                      |
| 19 | ST237   | Sport-Tek* Sport-Wick* Fleece Pant                                |
| 20 | ST360LS | Sport-Tek® Long Sleeve Heather Contender™ Tee                     |
| 21 | BG601   | Port Authority® Stadium Seat                                      |
| 22 | STA01   | Sport-Tek® Spectator Gloves                                       |
| 23 | BG990S  | Port Authority® Small Colorblock Sport Duffel                     |
| 24 | ST370   | Sport-Tek® CamoHex Tee                                            |
| 25 | ST270   | Sport-Tek® Fleece Letterman Jacket                                |
|    |         |                                                                   |

#### BUILD YOUR SPIRIT PACK