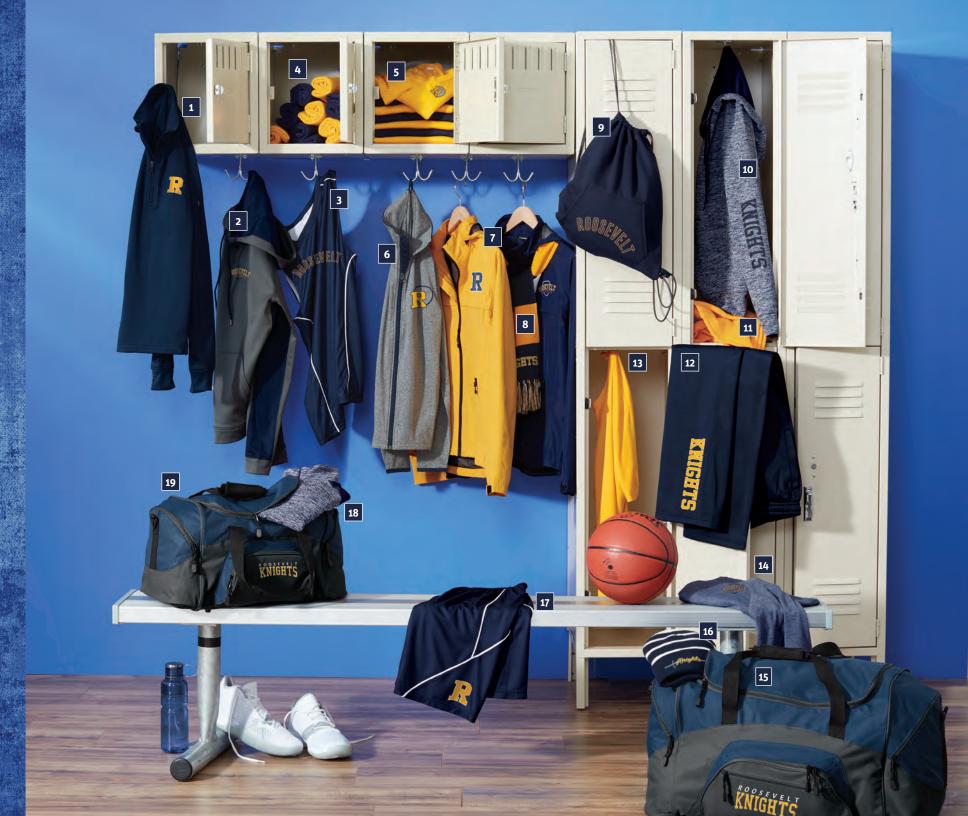

|
| 18 | ST590   | Sport-Tek® PosiCharge® Electric Heather Polo                      |
| 19 | ST237   | Sport-Tek* Sport-Wick* Fleece Pant                                |
| 20 | ST360LS | Sport-Tek® Long Sleeve Heather Contender™ Tee                     |
| 21 | BG601   | Port Authority® Stadium Seat                                      |
| 22 | STA01   | Sport-Tek® Spectator Gloves                                       |
| 23 | BG990S  | Port Authority® Small Colorblock Sport Duffel                     |
| 24 | ST370   | Sport-Tek® CamoHex Tee                                            |
| 25 | ST270   | Sport-Tek® Fleece Letterman Jacket                                |
|    |         |                                                                   |

#### BUILD YOUR SPIRIT PACK





#### BASKETBALL

| 1  | F247    | Sport-Tek® Tech Fleece 1/4-Zip Pullover                                          |
|----|---------|----------------------------------------------------------------------------------|
| 2  | ST235   | Sport-Tek® Sport-Wick® Fleece Colorblock<br>Hooded Pullover                      |
| 3  | T555    | Sport-Tek <sup>®</sup> PosiCharge <sup>®</sup> Mesh Reversible<br>Sleeveless Tee |
| 4  | PT38    | Port Authority® Rally Towel                                                      |
| 5  | ST350LS | Sport-Tek® Long Sleeve PosiCharge®<br>Competitor™ Tee                            |
| 6  | ST853   | Sport-Tek® Sport-Wick® Stretch Contrast<br>Full-Zip Jacket                       |
| 7  | J333    | Port Authority® Torrent Waterproof Jacket