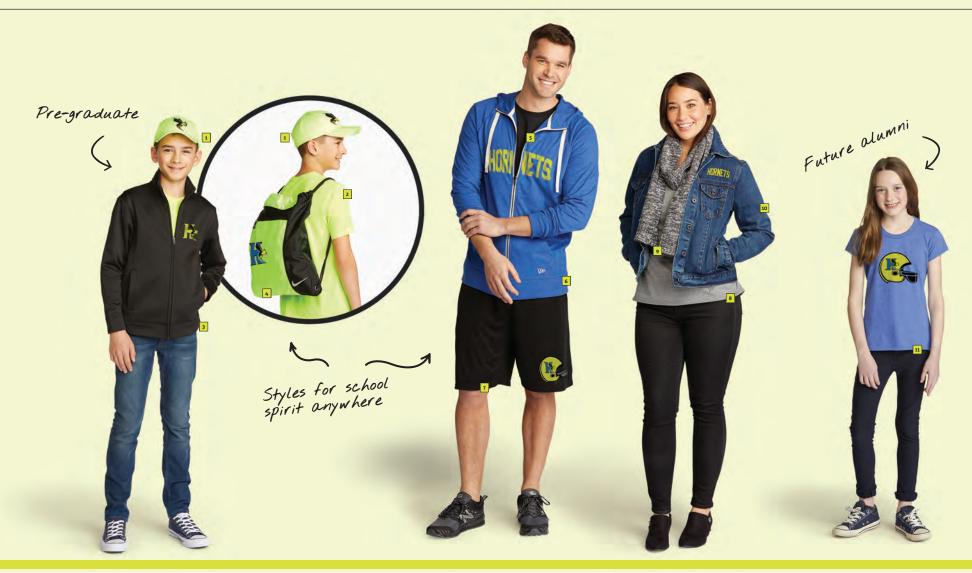

#### **FOOTBALL**

| 1  | LNEA104 | New Era* Ladies Heritage Blend 3/4-Sleeve<br>Baseball Raglan Tee  |
|----|---------|-------------------------------------------------------------------|
| 2  | J333    | Port Authority® Torrent Waterproof Jacket                         |
| 3  | ST362   | Sport-Tek® Heather-On-Heather Contender™ Tee                      |
| 4  | ST371   | Sport-Tek® CamoHex Colorblock Tee                                 |
| 5  | LNEA510 | New Era® Ladies Tri-Blend Fleece Pullover Hoodie                  |
| 6  | ST853   | Sport-Tek* Sport-Wick* Stretch Contrast<br>Full-Zip Jacket        |
| 7  | STA02   | Sport-Tek® Spectator Scarf                                        |
| 8  | STC21   | Sport-Tek® Pom Pom Team Beanie                                    |
| 9  | STC20   | Sport-Tek® Spectator Beanie                                       |
| 10 | STC31   | Sport-Tek® Striped Beanie with Solid Band                         |
| 11 | NEA510  | New Era* Tri-Blend Fleece Pullover Hoodie                         |
| 12 | F247    | Sport-Tek® Tech Fleece 1/4-Zip Pullover                           |
| 13 | ST235   | Sport-Tek* Sport-Wick* Fleece Colorblock<br>Hooded Pullover       |
| 14 | ST225   | Sport-Tek® PosiCharge® Electric Heather Fleece<br>Hooded Pullover |
| 15 | NE1000  | New Era® Structured Stretch Cotton Cap                            |
| 16 | BP78    | Port & Company® Core Fleece Sweatshirt Blanket                    |
| 17 | BG802   | Port Authority® Large Active Duffel                               |
| 18 | ST590   | Sport-Tek® PosiCharge® Electric Heather Polo                      |
| 19 | ST237   | Sport-Tek* Sport-Wick* Fleece Pant                                |
| 20 | ST360LS | Sport-Tek® Long Sleeve Heather Contender™ Tee                     |
| 21 | BG601   | Port Authority® Stadium Seat                                      |
| 22 | STA01   | Sport-Tek® Spectator Gloves                                       |
| 23 | BG990S  | Port Authority® Small Colorblock Sport Duffel                     |
| 24 | ST370   | Sport-Tek® CamoHex Tee                                            |
| 25 | ST270   | Sport-Tek® Fleece Letterman Jacket                                |
|    |         |                                                                   |

#### BUILD YOUR SPIRIT PACK