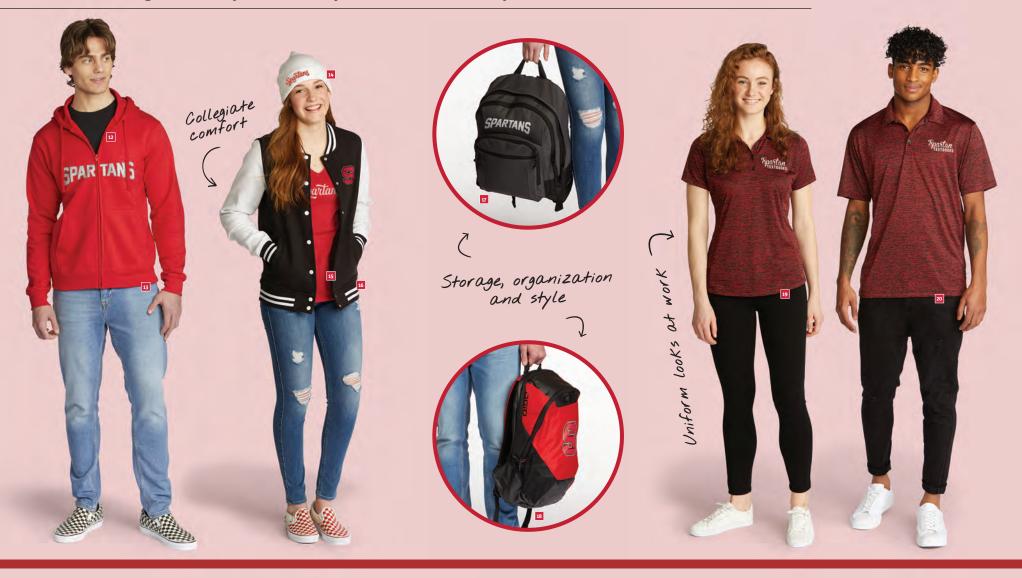

#### BASKETBALL

| 1  | F247    | Sport-Tek® Tech Fleece 1/4-Zip Pullover                                          |
|----|---------|----------------------------------------------------------------------------------|
| 2  | ST235   | Sport-Tek® Sport-Wick® Fleece Colorblock<br>Hooded Pullover                      |
| 3  | T555    | Sport-Tek <sup>®</sup> PosiCharge <sup>®</sup> Mesh Reversible<br>Sleeveless Tee |
| 4  | PT38    | Port Authority® Rally Towel                                                      |
| 5  | ST350LS | Sport-Tek® Long Sleeve PosiCharge®<br>Competitor™ Tee                            |
| 6  | ST853   | Sport-Tek® Sport-Wick® Stretch Contrast<br>Full-Zip Jacket                       |
| 7  | J333    | Port Authority® Torrent Waterproof Jacket                                        |
| 8  | STA02   | Sport-Tek® Spectator Scarf                                                       |
| 9  | BG614   | Port & Company® Core Fleece Sweatshirt<br>Cinch Pack                             |
| 10 | ST225   | Sport-Tek® PosiCharge® Electric Heather Fleece<br>Hooded Pullover                |
| 11 | BP78    | Port & Company® Core Fleece Sweatshirt Blanket                                   |
| 12 | ST237   | Sport-Tek® Sport-Wick® Fleece Pant                                               |
| 13 | ST350   | Sport-Tek® PosiCharge® Competitor™ Tee                                           |
| 14 | ST400   | Sport-Tek® PosiCharge® Tri-Blend Wicking<br>Raglan Tee                           |
| 15 | BG99    | Port Authority® Standard Colorblock Sport Duffel                                 |
| 16 | STC31   | Sport-Tek® Striped Beanie with Solid Band                                        |
| 17 | T565    | Sport-Tek <sup>®</sup> PosiCharge <sup>®</sup> Mesh Reversible<br>Spliced Short  |
| 18 | ST397   | Sport-Tek® PosiCharge® Electric Heather Colorblock<br>1/4-Zip Pullover           |
| 19 | BG990S  | Port Authority® Small Colorblock Sport Duffel                                    |
| 20 | STC11   | Sport-Tek® Dry Zone® Nylon Colorblock Cap                                        |
| 21 | ST655   | Sport-Tek <sup>®</sup> Side Blocked Micropique<br>Sport-Wick <sup>®</sup> Polo   |
| 22 | LST356  | Sport-Tek® Ladies PosiCharge® Competitor™<br>Racerback Tank                      |
| 23 | LST397  | Sport-Tek* Ladies PosiCharge* Electric Heather<br>Colorblock 1/4-Zip Pullover    |
|    |         |                                                                                  |

# SPIRIT PACK